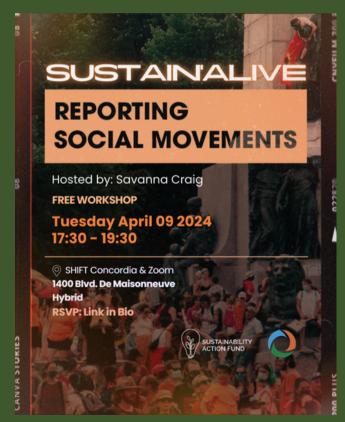

# SUSTAIN'ALIVE

This year the Sustainability Action Fund partnered with Sustainable Concordia to fund four workshops, each hosted by various skilled and talented facilitators in different streams of sustainability for Sustain'Alive 2024