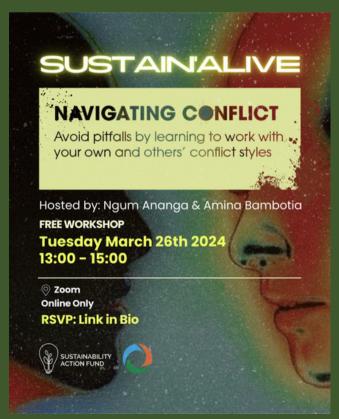

# SUSTAIN'ALIVE

This year the Sustainability Action Fund partnered with Sustainable Concordia to fund four workshops, each hosted by various skilled and talented facilitators in different streams of sustainability for Sustain'Alive 2024